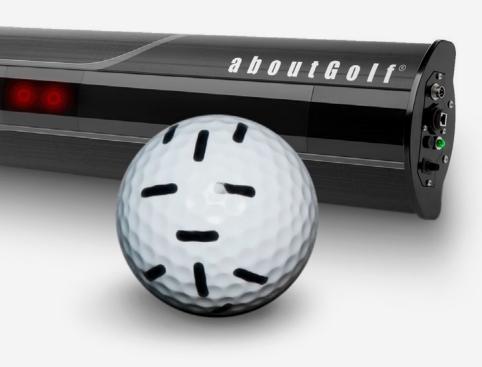

## 3Trak

aboutGolf Simulators are powered by 3Trak®; aboutGolf's patented, three-dimensional, high-speed camera and tracking system. 3Trak® machine vision technology extracts every bit of usable data from dozens of images per shot. It provides accurate ball and club data on any type of shot regardless of speed, spin or launch angle. The shot is then replicated in the simulator using advanced flight and terrain physics allowing you to see and play the shot as if you were outdoors. The result is the most realistic indoor golf experience possible.