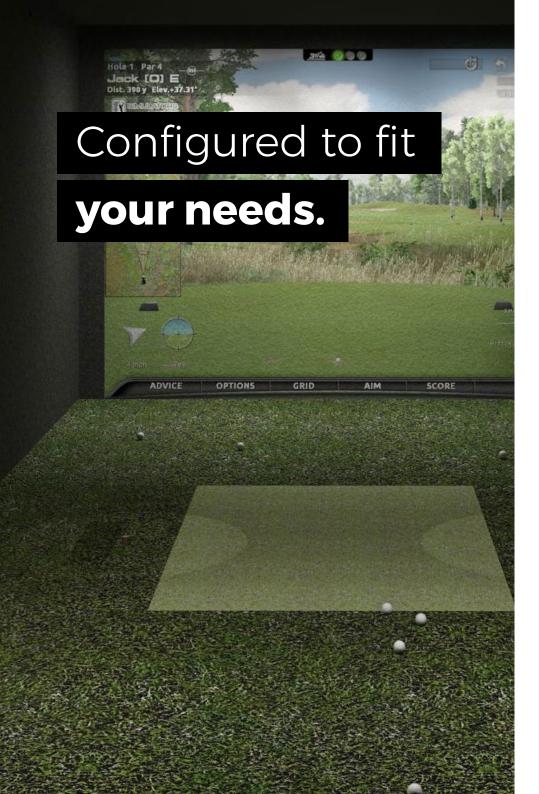

# An unrivaled indoor golf experience.

Play a round on one of the world's greatest golf courses or invite your friends to compete in thousands of contests and challenge games variations. Take your game to the next level by playing any one of the more than 70 courses available. Refine your swing on 18 practice options integrated with the world-class aG Flix® video analysis and aG Balance Pro® weight analysis systems. The PGA TOUR Simulator is the best place to practice and improve your golf game.

- MOST ACCURATE SIMULATOR AVAILABLE
- FLEXIBLE DESIGN TO FIT ANY SPACE
- OVER 70 COURSES AND 18 PRACTICE OPTIONS
- MULTIPLE SCORING FORMATS
- INTEGRATION WITH MUSIC, GAMING, AND CINEMA
- OVER 1,000 CHALLENGE GAME VARIATIONS
- NEW CONTENT EVERY 6 MONTHS