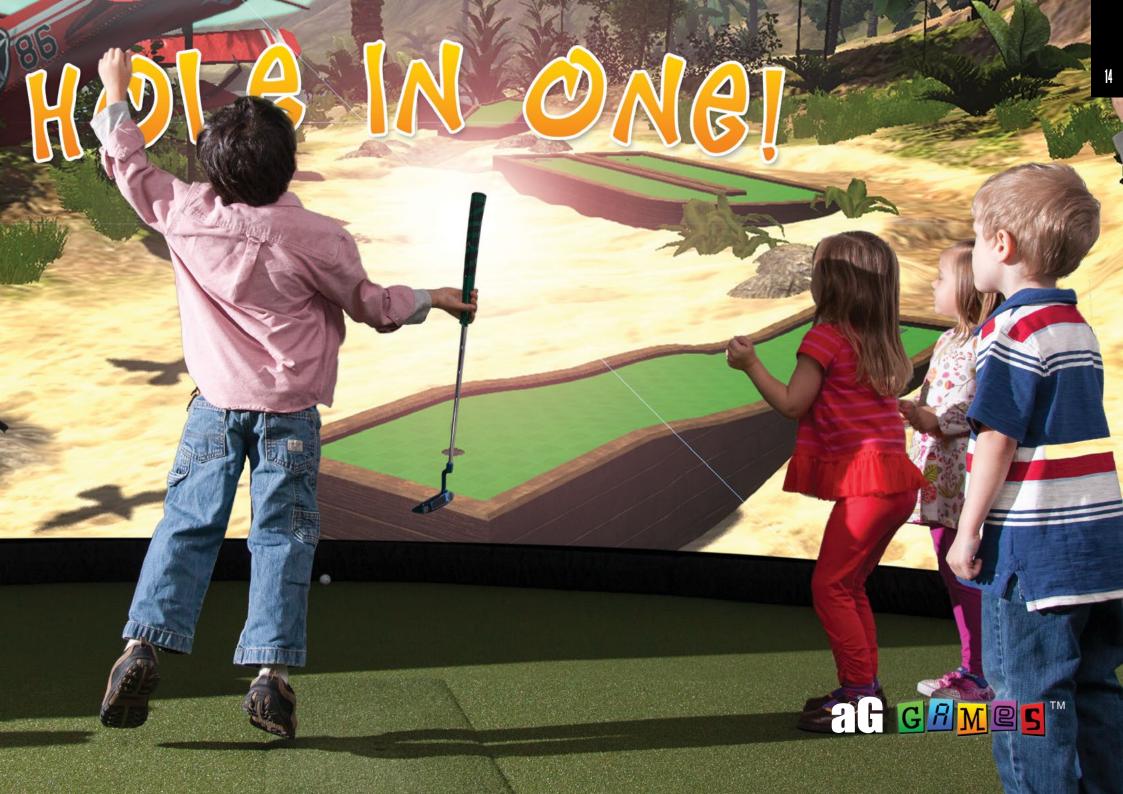

#### aG GAMES

The aG Games platform features aboutGolf's classic closest-to-the-pin and longest drive contests, updated to be points based with available AdKit software. Also included are mini golf, golf arcade games and 1000+ challenge events (sand, water & obstacles) with more content under development. aboutGolf's "Short Course Masters" Par 2 competition mode allows any hole on select courses to be played from 20 up to 100 yards. Use aG Games for family entertainment, introducing young golfers to the game and for new and exciting ways to approach game improvement.