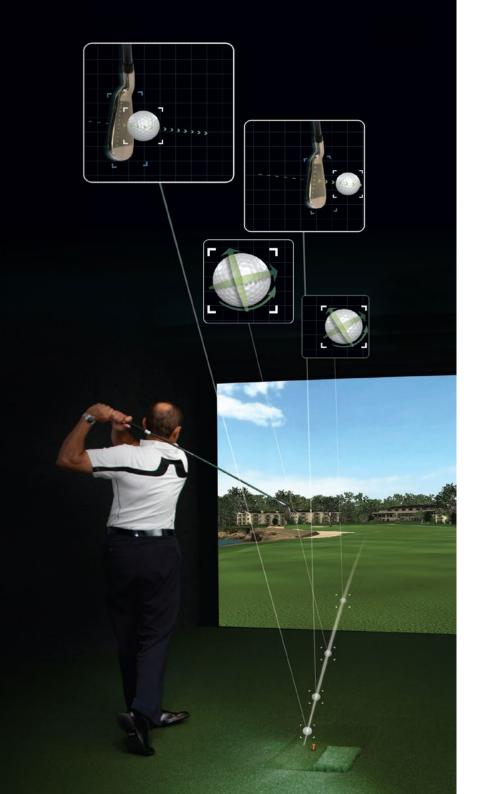

## 3Trak

aboutGolf Simulators are powered by 3Trak®; aboutGolf's patented, three-dimensional, high-speed camera and tracking system. 3Trak® machine vision technology extracts every bit of usable data from dozens of images per shot. It provides accurate ball and club data on any type of shot regardless of speed, spin or launch angle. The shot is then replicated in the simulator using advanced flight and terrain physics allowing you to see and play the shot as if you were outdoors. The result is the most realistic indoor golf experience possible.

## aG FLIX®

aG Flix is a world-class video recording system that incorporates up to five color or monochrome cameras that simultaneously record your swing. aG Flix creates an unparalleled indoor instruction and video environment that does not wash out the simulator's projected image. Now it is possible to see your shot shape and performance indoors while also reviewing high speed quality color images of your actual swing.