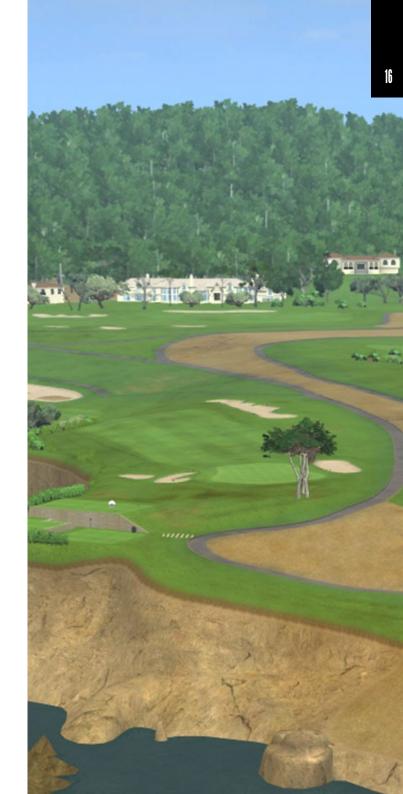

## you can trust.

WITH OVER 70 COURSES AVAILABLE, ABOUTGOLF SIMULATORS OFFER COURSES FROM AROUND THE GLOBE RENDERED WITH UNMATCHED ACCURACY. WE PRIDE OURSELVES ON RENDERING COURSES WITH UNMATCHED ATTENTION TO DETAIL. THE COURSES INCLUDING TERRAIN, TREES AND FOLIAGE ARE ALL REAL THREE-DIMENSIONAL OBJECTS—IF YOU HIT THEM WITH A GOLF BALL THEY WILL IMPACT YOUR PLAY JUST LIKE OUTDOORS. ABOUTGOLF PROVIDES AN ENVIRONMENT THAT IS AS REAL AS MODERN TECHNOLOGY ALLOWS.