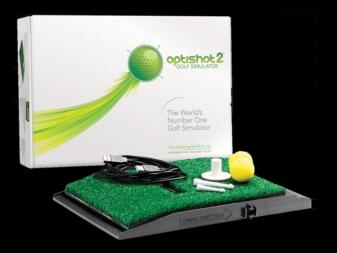

## 'Convenience - Ease - Accuracy - Cost Effective'

OPTISHOT2 GOLF SIMULATOR is the award-winning Golf Simulator which unites latest technology with ease of use. Designed to work with no big set-up or big expense.

## Details Available:

- Club head speed
- Face angle
- Swing path
- Distance traveled
- Face contact
- Swing tempo
- Shot shape

## Highlights:

- Play 18 holes in under an hour
- *Play on world-famous courses*
- Sets up quickly and easily in small spaces
- Instant visual feedback and results
- *Immersive, realistic 3-D environment*
- Ultra high-def graphics
- See shot patterns