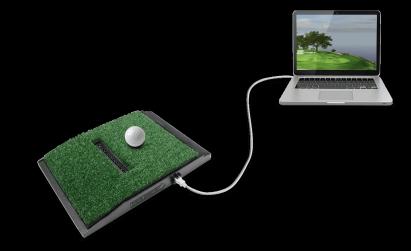

## 'Convenience - Ease - Accuracy - Cost Effective'

OPTISHOT2 GOLF SIMULATOR is the award-winning Golf Simulator which unites latest technology with ease of use. Designed to work with no big set-up or big expense.

## Highlights:

- Play 18 holes in under an hour
- *Play on world-famous courses*
- Sets up quickly and easily in small spaces
- Instant visual feedback and results
- *Immersive, realistic 3-D environment*
- Ultra high-def graphics
- See shot patterns