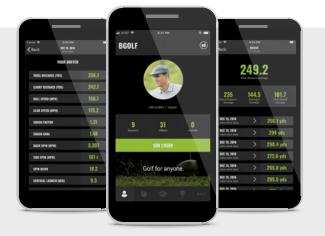

## ANYWHERE, ANYTIME WITH AG DATA

Create an online profile where all shots, scorecards, videos, and data are automatically uploaded to your private locker in the cloud. Now golfers can efficiently use their time on the simulator to practice, and analyze their data from the comfort of their home on the aboutGOLF website (agdata.aboutgolf. com) or the aG Locker app. Online lockers can be even used by instructors to remotely review progress and provide guidance.