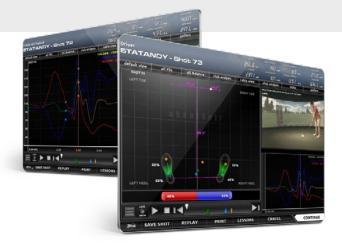

## AG BALANCE PRO MEASUREMENT SYSTEM

aG Balance Pro is the world's leading golf balance and weight measurement system. Using a patented platform that is hidden under the playing surface, the technology independently measures the weight of each foot in real time as it shifts during the swing without influencing the golfer's environment. This technology is used by leading instructors around the world to help the very best golfers improve and understand their game.