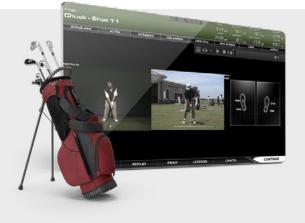

## **IMPROVE YOUR SWING WITH AG FLIX**

aG Flix is a world-class video recording system that incorporates up to five color or monochrome cameras that simultaneously record your swing. aG Flix creates an unparalleled indoor instruction and video environment that does not wash out the simulator's projected image. Now it is possible to see your shot shape and performance indoors while also reviewing high speed quality color images of your actual swing.