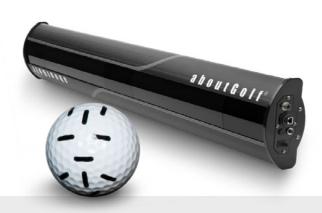

## **UNBEATABLE ACCURACY WITH 3TRAK**

aboutGOLF Simulators are powered by 3Trak®; aboutGOLF's patented, threedimensional, high-speed camera and tracking system. 3Trak® machine vision technology extracts every bit of usable data from dozens of images per shot. It provides accurate ball and club data on any type of shot regardless of speed, spin or launch angle. The shot is then replicated in the simulator using advanced flight and terrain physics allowing you to see and play the shot as if you were outdoors. The result is the most realistic indoor golf experience possible.