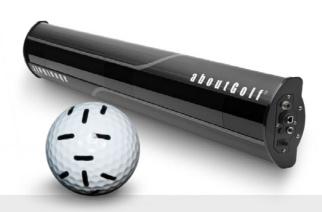

# **UNBEATABLE ACCURACY WITH 3TRAK**

aboutGOLF Simulators are powered by 3Trak®; aboutGOLF's patented, threedimensional, high-speed camera and tracking system. 3Trak® machine vision technology extracts every bit of usable data from dozens of images per shot. It provides accurate ball and club data on any type of shot regardless of speed, spin or launch angle. The shot is then replicated in the simulator using advanced flight and terrain physics allowing you to see and play the shot as if you were outdoors. The result is the most realistic indoor golf experience possible.