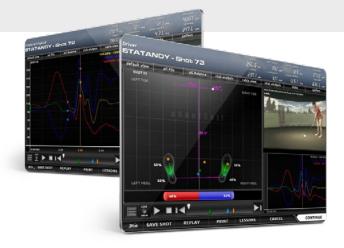

### AG BALANCE PRO MEASUREMENT SYSTEM

aG Balance Pro is the world's leading golf balance and weight measurement system. Using a patented platform that is hidden under the playing surface, the technology independently measures the weight of each foot in real time as it shifts during the swing without influencing the golfer's environment. This technology is used by leading instructors around the world to help the very best golfers improve and understand their game.