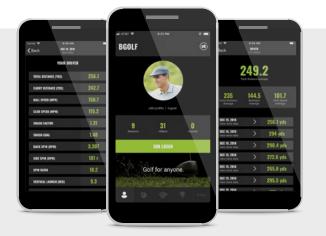

## ANYWHERE, ANYTIME WITH AG DATA

Create an online profile where all shots, scorecards, videos, and data are automatically uploaded to your private locker in the cloud. Now golfers can efficiently use their time on the simulator to practice, and analyze their data from the comfort of their home on the aboutGOLF website (agdata.aboutgolf. com) or the aG Locker app. Online lockers can be even used by instructors to remotely review progress and provide guidance.