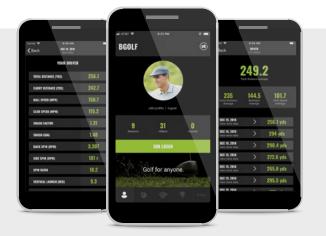

# ANYWHERE, ANYTIME WITH AG DATA

Create an online profile where all shots, scorecards, videos, and data are automatically uploaded to your private locker in the cloud. Now golfers can efficiently use their time on the simulator to practice, and analyze their data from the comfort of their home on the aboutGOLF website (agdata.aboutgolf. com) or the aG Locker app. Online lockers can be even used by instructors to remotely review progress and provide guidance.