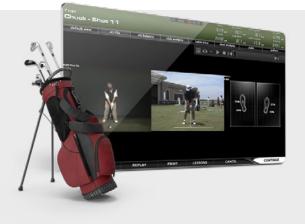

# **IMPROVE YOUR SWING WITH AG FLIX**

aG Flix is a world-class video recording system that incorporates up to five color or monochrome cameras that simultaneously record your swing. aG Flix creates an unparalleled indoor instruction and video environment that does not wash out the simulator's projected image. Now it is possible to see your shot shape and performance indoors while also reviewing high speed quality color images of your actual swing.