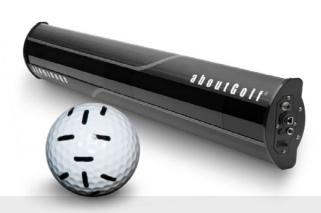

# **UNBEATABLE ACCURACY WITH 3TRAK**

aboutGOLF Simulators are powered by 3Trak®; aboutGOLF's patented, threedimensional, high-speed camera and tracking system. 3Trak® machine vision technology extracts every bit of usable data from dozens of images per shot. It provides accurate ball and club data on any type of shot regardless of speed, spin or launch angle. The shot is then replicated in the simulator using advanced flight and terrain physics allowing you to see and play the shot as if you were outdoors. The result is the most realistic indoor golf experience possible.