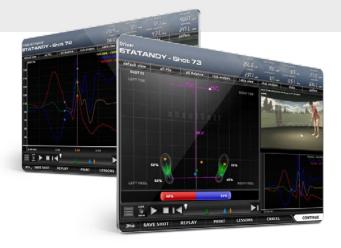

## AG BALANCE PRO MEASUREMENT SYSTEM

aG Balance Pro is the world's leading golf balance and weight measurement system. Using a patented platform that is hidden under the playing surface, the technology independently measures the weight of each foot in real time as it shifts during the swing without influencing the golfer's environment. This technology is used by leading instructors around the world to help the very best golfers improve and understand their game.